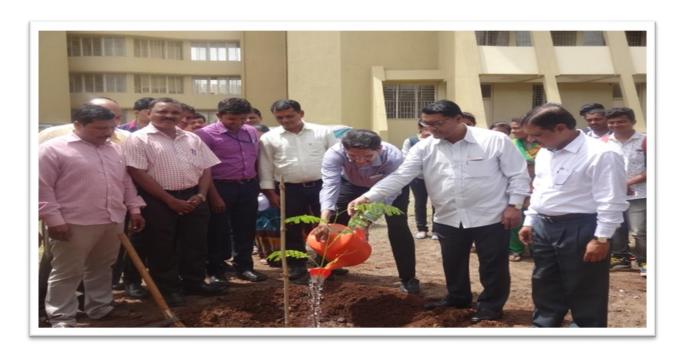

3.4.3 Number of extension and outreach programs conducted by the institution through organized forums including NSS/NCC with involvement of community during the last five years.

Name of Activity: Celebration of Van Mahostava by Tree Plantation

# BHARATI VIDYAPEETH'S COLLEGE OF ENGINEERING, KOLHAPUR

• Organizing Department: National Service Scheme (NSS) UNIT

• Name of Activity: Celebration of Van Mahostava by Tree Plantation

• **Date of Activity:** 05<sup>th</sup> July 2017

• Participants : N.S.S.Volunteers.

• **No. of Participants** : 23 NSS volunteers and faculty

- **Detail of Activity:** As per guidelines from Govt. of Maharashtra. (Forestry Dept.) and Shivaji University, Kolhapur. Bharati Vidyapeeth's College of Engineering, Kolhapur arranged a special tree plantation drive in the college campus on 05<sup>th</sup> July 2017. On the occasion of this programme, various trees such as Neem, Vad, Mango, Nilgiri, Ashok etc. were planted. For this programme Dr H.M. Kadam (Regional Director Sangli, Kolhapur), Dr.S.S.Patil, Principal Bharati Vidyapeeth's College of Engineering, Kolhapur Dr H.N. More. Principal Bharati Vidyapeeth's College of Pharmacy, Kolhapur, All HOD, teaching and non-Teaching staff, NSS Coordinator Mr R.B. Lokapure with NSS. Volunteers were present. In this program in college campus total of 300 various types of trees were planted.
- Outcome of Activity: Volunteers, students and faculty members come to know about the importance of tree plantation for survival of our life and maintaining Green Campus in college.

Tree planted by Dr.H.M. Kadam (Regional Director.)

Tree Plantation by Hon. Dr.H.M.Kadam (Regional Director) Principal Dr.S.S. Patil & NSS.Volunteer

NSS Coordinator