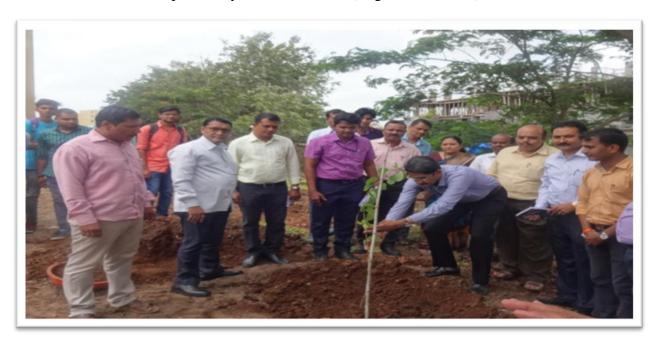

3.4.3 Number of extension and outreach programs conducted by the institution through organized forums including NSS/NCC with involvement of community during the last five years.

Name of Activity: Celebration of Van Mahostava by Tree Plantation

# BHARATI VIDYAPEETH'S COLLEGE OF ENGINEERING, KOLHAPUR

• Organizing Department: National Service Scheme (NSS) UNIT

• Name of Activity: Celebration of Van Mahostava by Tree Plantation

• **Date of Activity:** 05<sup>th</sup> July 2017

• Participants : N.S.S.Volunteers.

• **No. of Participants** : 23 NSS volunteers and faculty

- **Detail of Activity:** As per guidelines from Govt. of Maharashtra. (Forestry Dept.) and Shivaji University, Kolhapur. Bharati Vidyapeeth's College of Engineering, Kolhapur arranged a special tree plantation drive in the college campus on 05<sup>th</sup> July 2017. On the occasion of this programme, various trees such as Neem, Vad, Mango, Nilgiri, Ashok etc. were planted. For this programme Dr H.M. Kadam (Regional Director Sangli, Kolhapur), Dr.S.S.Patil, Principal Bharati Vidyapeeth's College of Engineering, Kolhapur Dr H.N. More. Principal Bharati Vidyapeeth's College of Pharmacy, Kolhapur, All HOD, teaching and non-Teaching staff, NSS Coordinator Mr R.B. Lokapure with NSS. Volunteers were present. In this program in college campus total of 300 various types of trees were planted.
- Outcome of Activity: Volunteers, students and faculty members come to know about the importance of tree plantation for survival of our life and maintaining Green Campus in college.

Tree planted by Dr.H.M. Kadam (Regional Director.)

Tree Plantation by Hon. Dr.H.M.Kadam (Regional Director) Principal Dr.S.S. Patil & NSS.Volunteer

NSS Coordinator